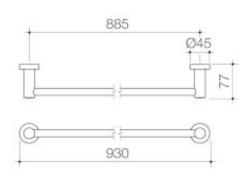

## COSMO METAL SINGLE TOWEL RAIL 930MM

\$118.83\*

The below products have been shared with you through the Caroma Specify website.

Visit specify.caroma.com.au to find more inspirational and innovative bathroom products.

## **PRODUCT CODES**

306132C Cosmo Metal Single Towel Rail 930mm \$118.83\*

306132B Cosmo Metal Single Towel Rail Black 930mm

© COPYRIGHT 2014 - CAROMA INDUSTRIES LIMITED

\*All price are recommended retail inclusive of GST in AUD. To be used as a guide only, prices may vary between model variations, and are subject to change without notice.