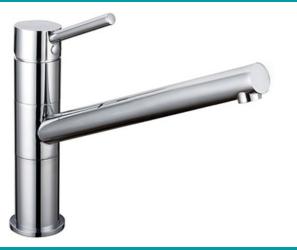

# **PRODUCT IMAGE**

#### PC1011SBLF (Chrome) 33950109Z

**Benton's** 

Specify

Warranty:

ACL Company Peak Pin 8 Years 5 Star 5lt/min - (T30693)