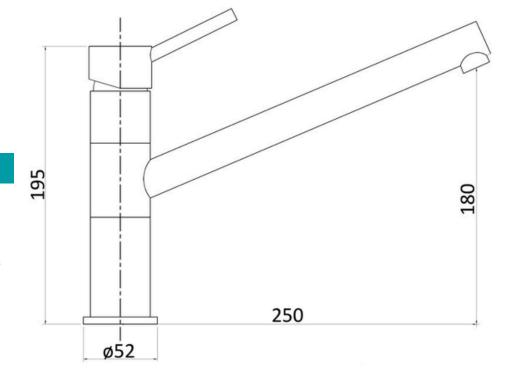

## SPECIFICATION

- Working pressure: 150-500kpa
- Operating temperature: 1°C to 70°C
- 40mm Cartridge
- Swivel Design
- Chrome