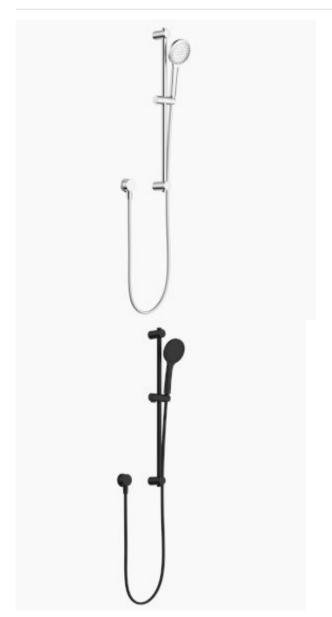

### $CL\Delta RK$

Let the karaoke begin! We've got the perfect mic (shower) for you! Featuring a rail slider for easy height adjustment our rail showers are designed for the whole family. - Easy clean silicone nozzles - Single function - Available in Matte Black, Chrome or Brushed Nickel

- WELS 3 star rated, 9L/min - Brushed Nickel - Easy clean silicon nozzles - Rail slider for easy height adjustment - Easy clean smooth hose - Single function