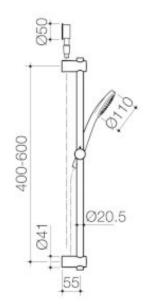

- WELS 3 star rated, 9L/min - Brushed Nickel - Easy clean silicon nozzles - Rail slider for easy height adjustment - Easy clean smooth hose - Single function

#### **PRODUCT CODES**

| CL10075.BN3A | Round II | Rail | Shower - Brushed Nickel | \$276.93* |
|--------------|----------|------|-------------------------|-----------|
| CL10075.C3A  | Round II | Rail | Shower - Chrome         | \$268.54* |
| CL10075.B3A  | Round II | Rail | Shower - Matte Black    | \$268.54* |