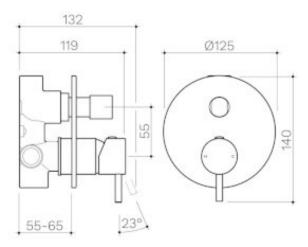

### **ROUND PIN WALL MIXER WITH DIVERTER**

VISIT SPECIFY.CAROMA.COM.AU

\$280.45\*

The below products have been shared with you through the Caroma Specify website.

Visit specify.caroma.com.au to find more inspirational and innovative bathroom products.

#### ROUND PIN WALL MIXER WITH DIVERTER

Create a diversion with our CLARK wall mixers with diverter. The Round Pin Wall mixer with Diverter allows you to effortlessly choose between diverting water to your shower or your bath outlet with a simple twist of the handle, rather than a traditional push/pull opertation. - Simple control of water flow, temperature and desired operation with rotational diverter mechanism. - Australian designed & engineered - Available in Matte Black or Chrome finish

#### **PRODUCT CODES**

CL10028.C Round Pin Wall Mixer with Diverter - Chrome \$280.45\*

CL10028.B Round Pin Wall Mixer with Diverter - Matte Black

© COPYRIGHT 2014 - CAROMA INDUSTRIES LIMITED

\*All price are recommended retail inclusive of GST in AUD. To be used as a guide only, prices may vary between model variations, and are subject to change without notice.