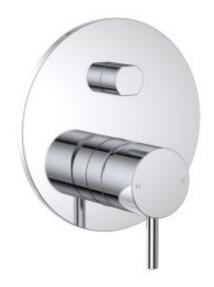

### **ROUND PIN WALL MIXER WITH DIVERTER**

VISIT SPECIFY.CAROMA.COM.AU

\$280.45\*

The below products have been shared with you through the Caroma Specify website.

Visit specify.caroma.com.au to find more inspirational and innovative bathroom products.

#### ROUND PIN WALL MIXER WITH DIVERTER

Create a diversion with our CLARK wall mixers with diverter. The Round Pin Wall mixer with Diverter allows you to effortlessly choose between diverting water to your shower or your bath outlet with a simple twist of the handle, rather than a traditional push/pull opertation. - Simple control of water flow, temperature and desired operation with rotational diverter mechanism. - Australian designed & engineered - Available in Matte Black or Chrome finish

- Chrome - Rotational diverter mechanism

#### **PRODUCT CODES**

CL10028.C Round Pin Wall Mixer with Diverter - Chrome \$280.45\*

CL10028.B Round Pin Wall Mixer with Diverter - Matte Black

© COPYRIGHT 2014 - CAROMA INDUSTRIES LIMITED

\*All price are recommended retail inclusive of GST in AUD. To be used as a guide only, prices may vary between model variations, and are subject to change without notice.